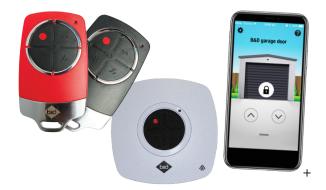

Discover how smart technology can make your life easier and more secure.

Controll-A-Door® Smart is compatible with Auto-lock and Safety Beams for added security

#### TOTAL CONTROL

Open or close your garage door, anytime, anywhere.

#### CUSTOMISATION

Schedule recurring access, restrict door access time and add multiple users.