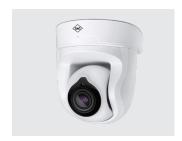

## Optional upgrades.

B&D Cameras help you monitor visitors entering and exiting your home.

Auto-Lock protection, delivers a new level of security

Non Contact Safety Beams further protect your family and pets