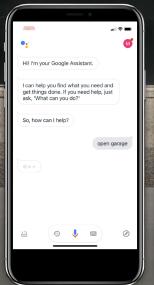

#### SIRI OR GOOGLE HOME VOICE CONTROL

Access your garage with the sound of your voice.