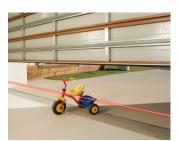

# SAFETY BEAM COMPATIBLE

B&D wireless Safety
Beams automatically
reverse the garage
door when obstruction
is detected.