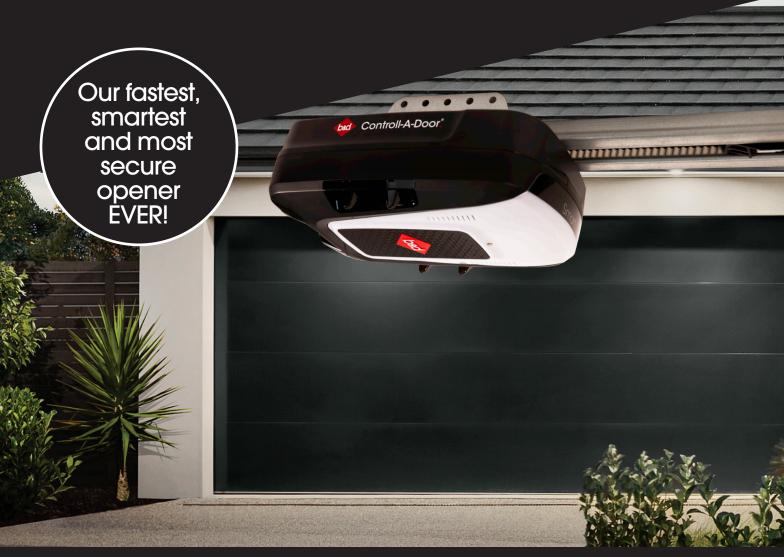

# Controll-A-Door: Smart

## INTRODUCING THE GARAGE DOOR OPENER WITH WOW FACTOR

\*see back for more details

Controll-A-Door Smart is B&D's new top of the range opener, designed to fit seamlessly into your life.

Controll-A-Door® Smart's intelligent technology and premium features deliver a better experience for you and your family. The inclusion of the B&D Smart Phone Control Kit with Safety Beams provides an additional level of safety for your garage. For complete peace of mind, Controll-A-Door® Smart can be fitted with an optional battery backup ensuring operation during a power outage.

Controll-A-Door® Smart combines heavy lifting capacity with quiet and reliable operation. It is backed by B&D market leading 10 year warranty.\*

# A smart home starts in the **garage**.

As the largest access point in the home, many families today, enter and exit their home through the garage door, relying on it as the new front door. This is why B&D Controll-A-Door® Smart delivers unrivalled levels of protection for your garage.