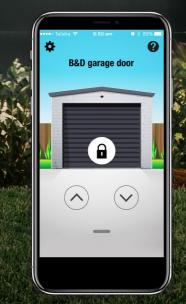

Discover how smart technology can make your life easier and more secure.

Controll-A-Door® Smart is compatible with Auto-lock and Safety Beams for added security

#### SIRI OR GOOGLE HOME VOICE CONTROL

Access your garage with the sound of your voice.

#### TOTAL CONTROL

Open or close your garage door, anytime, anywhere.

#### CUSTOMISATION

Schedule recurring access, restrict door access time and add multiple users.