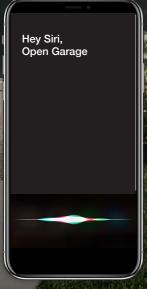

#### SIRI OR GOOGLE HOME VOICE CONTROL

Access your garage with the sound of your voice.