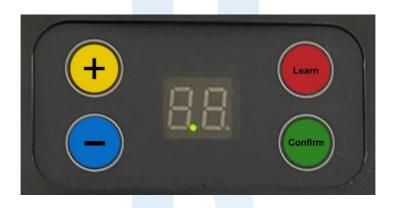

## Programming a new remote

- 1. Press and immediately release the red learn button. The screen will now display 'bu'.
- 2. Press and immediately release the blue minus button. The screen will now display 'ru'.
- 3. Press and hold any button on your new remote until the light on the motor strobes.
- 4. Wait 5 seconds and test your remote.