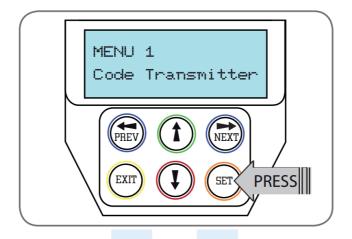

## Programming new remote into DCB05 control board

- 1. Press the "Next" button. The screen will display "Menu 1 Code Transmitter"
- 2. Press the "SET" button. The screen will display "Press TXR"
- 3. Press any button on your new remote for 2 seconds. The screen will display "Press TXR Again".
- 4. Press the same button on your new remote again for 2 seconds.
- 5. Press the "SET" button.
- 6. Press the "EXIT" button.
- 7. Test your remote.