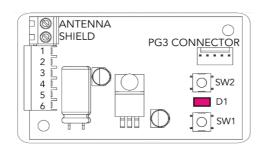

## Programming your remote to your ATA/B&D receiver

- Press and hold the SW1 button on the receiver.
- 2. While holding the SW1 button, press and hold button number 1 on your new remote for 2 seconds.
- 3. Press and hold button number 1 again for 2 seconds.
- 4. Release the SW1 button and test your remote