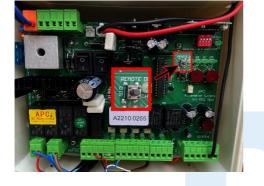

## **Swing Gate**

**Sliding Gate** 

- 1. Open the cover of your motor to reveal the circuit board.
- 2. Press and release the learn button (see the appropriate red box in the images above).
- 3. Press any button you wish to operate your motor on your new remote for 2 seconds.
- 4. Wait 2 seconds.
- 5. Press the same button on your new remote again for 2 seconds.
- 6. Test your remote.