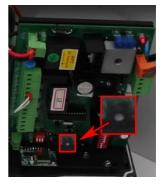

## **Swing Gate**

**Sliding Gate** 

- 1. Open the cover of your motor to reveal the circuit board.
- 2. Press and release the learn button (see the appropriate red box in the images above).
- 3. Press any button you wish to operate your motor on your new remote for 2 seconds.
- 4. Wait 2 seconds.
- 5. Press the same button on your new remote again for 2 seconds.
- 6. Test your remote.