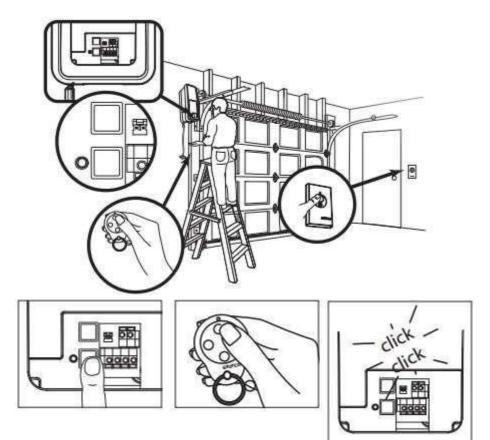

## **Grifco Instructions**

- 1. Press and release the purple "learn" button on the motor unit. The learn indicator LED will glow steadily for 30 seconds.
- 2. Within 30 seconds, press and hold the button on the hand-held remote that you wish to operate your door.
- 3. Release the button when the motor unit LED two clicks.