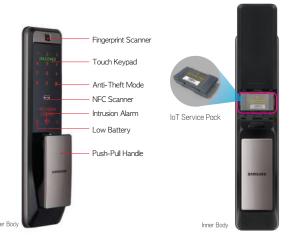

#### Your finger is the key

Just one touch with your finger to open the door with fast and accurate fingerprint sensor.

Give you a piece of mind.

### **Status Display**

LED displays basic information for user on screen, such as door lock condition, authentication and low battery warning.

#### **Intrusion Alarm**

Attempted forced entry or tampering to bypass the lock will set off alarm immediately.

#### **Anti-theft Mode**

Enable Anti-theft mode when you leave the house. Once activated, an alarm will trigger if anyone attempts to open the door.

# Smart IoT Features (Wi-Fi)

\*\* The specific features in this section below are available with the IoT Service Pack, which is separately sold.