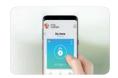

# Unlock with Smartphone anytime, anywhere

Whether you are out of the home, the app helps unlock the door lock for your visitor.