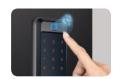

### **Random Security Code**

Before entering your password you will be prompted to tap two randomly chosen digits, making it impossible to guess which numbers you have entered by looking for smudges.